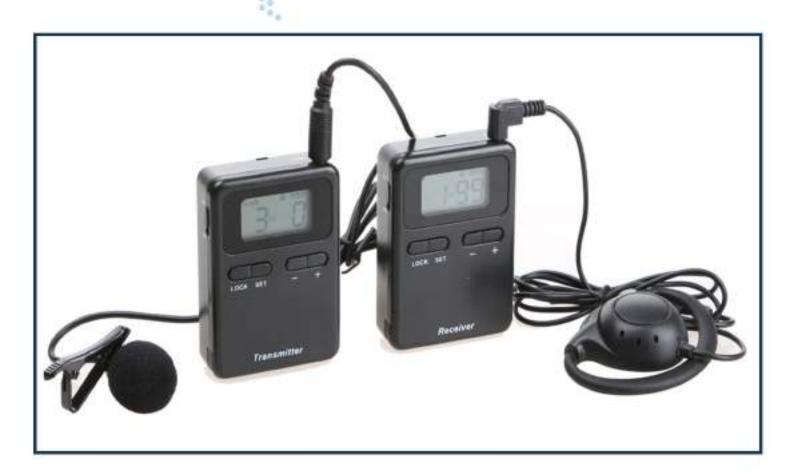

# INTERPRETATION DEVICES

# Bridging Success

The portable Wireless Audio Transceiver (WAT) system consists of an audio transmitter and a set of receivers, which is perfectly suitable for international conferences requiring multi-language support and scenic spots holding many different touring parties. When using this system, a tour guide can introduce scenic sites to his/her touring party by wireless voice or text message, without interfering other touring parties.

- Portable or stationary transmitter
- Integrated rechargeable Lithium battery
- Easy to use battery charger
- LCD display for battery power, channel, volume
- UHF and 2.4GHz for international free frequency licence
- 50-280 meters range from the transmitter to receivers
- 50-100 independent channels and up to 19 work simultaneously at the same location.
- Back with belt clamp for easy carrying
- Slim design