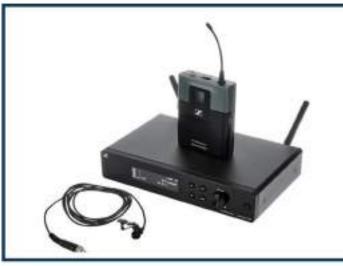

### LAPEL MICS

Free your hands from holding bulky microphones with our wireless and lightweight communications system bringing you convenience for all your meetings and conferences.