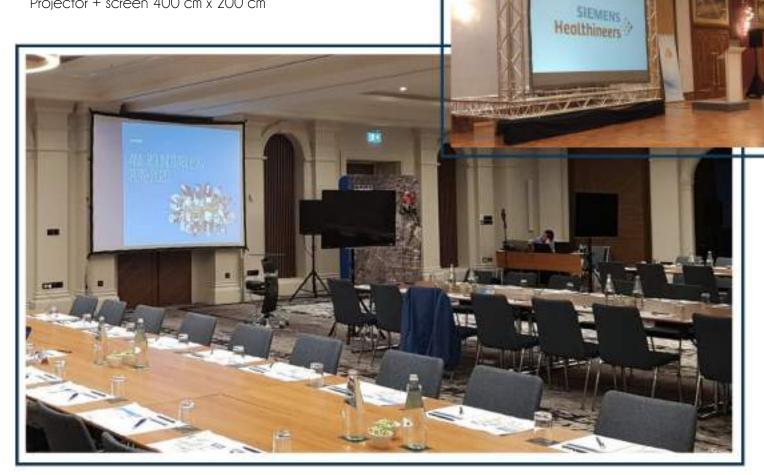

# PROJECTORS & PROJECTOR SCREENS

# Beaming with Quality

### COMBO PACKAGES

Projector + screen 180 cm x 180 cm Projector + screen 200 cm x 200 cm Projector + screen 400 cm x 200 cm