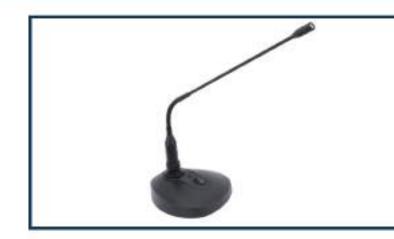

### CORDLESS GOOSENECK MICS

The wireless tablestand mic is mounted onto a flexible gooseneck stand rather than on a cable. These mics have a flexible shaft that can be adjusted, allowing the microphone to be positioned in the best possible location for sound.