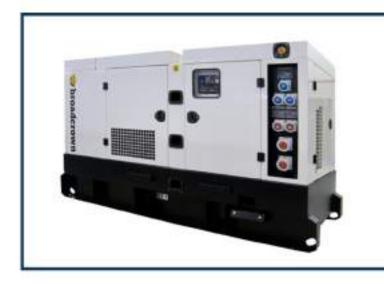

# **GENERATORS**

# Power for New Heights

# SR POWER

### **GENERATOR 60 KVA**

Our high powered generators with a capacity of between 60 kVA used for small or large scale events, at weddings in marquees, buildings construction sites, film sets, hospitals or an emergency back-up facility.

### **GENERATOR 80 KVA**

Our high powered generators with a capacity of between 80 kVA used for small or large scale events, at weddings in marquees, buildings construction sites, film sets, hospitals or as an emergency back-up facility.