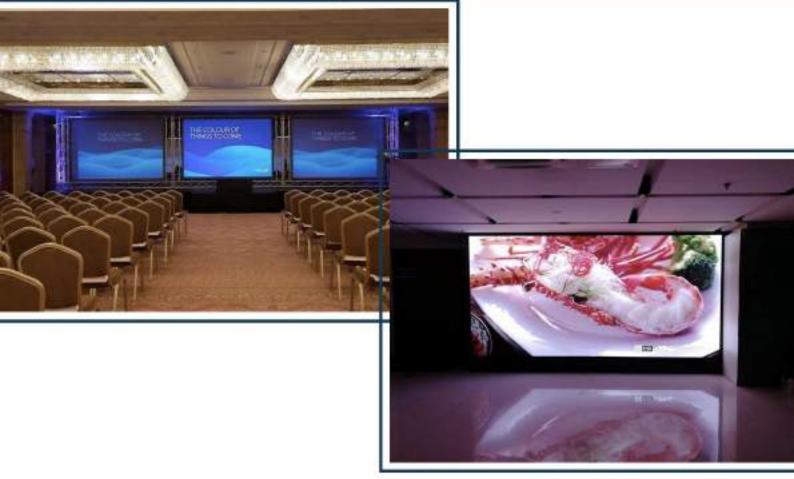

# LED VIDEO WALLS

### Pixel Perfection

### LED VIDEO WALLS

Our large LED visualisation surfaces are a new innovative display solution. Great for product launches, conferences, weddings, parties to display photos and videos which deliver high precision optical messages.

### **RESOLUTION AND SIZES**

PIXEL PITCH OF 3.91 MM

2 METERS X 2 METERS 2 METERS X 4 METERS

4 METERS X 6 METERS