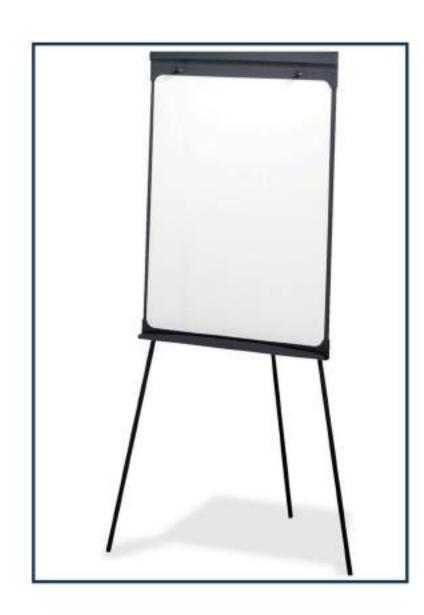

# FLIPCHARTS MAGNETIC EASEL

70cms x 105cms flipchart on telescopic tripod with adjustable height. Laminated surface. Useful to be used with writing pads and dry markers.

The height is adjustable to 180cms by a elescopic trpod.