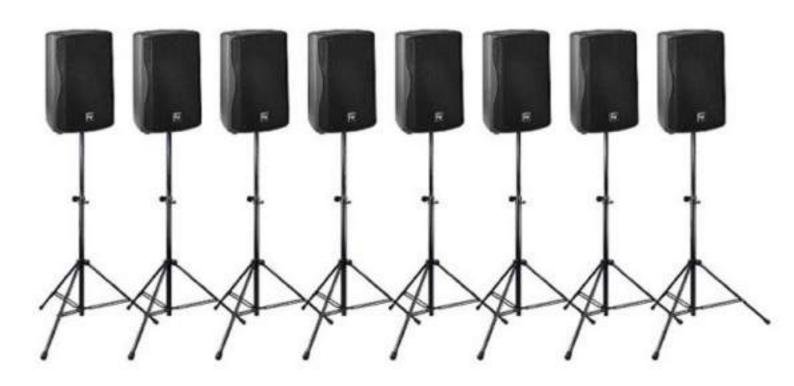

# PA SYSTEMS

Heard Loud and Clear

### PA SYSTEMS ON STANDS

2 SPEAKER

4 SPEAKER

6 SPEAKER

8 SPEAKER