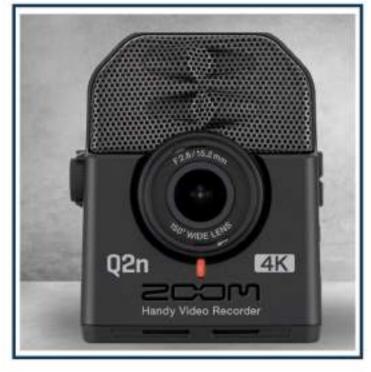

### VIDEO VOICE RECORDER

Easy one-button recording directly to microSDHC/microSDXC cards up to 256 GB for extended recording times with Low-cut filter for the elimination of low-frequency noise and rumble.