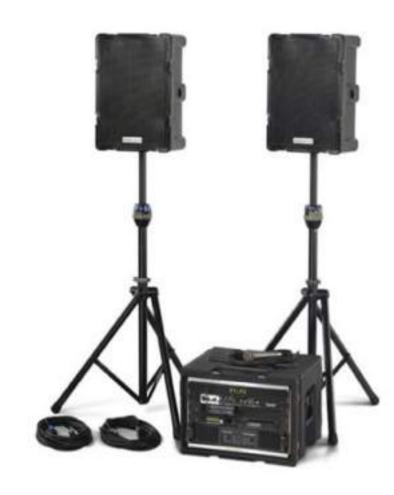

# PA SYSTEMS

Heard Loud and Clear

### PA SYSTEMS ON STANDS

2 SPEAKER

4 SPEAKER

6 SPEAKER

8 SPEAKER