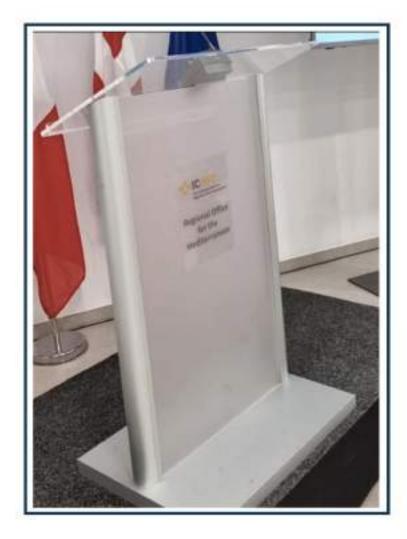

TOR 80 KVA**

Our high powered generators with a capacity of between 80 kVA used for small or large scale events, at weddings in marquees, buildings construction sites, film sets, hospitals or as an emergency back-up facility.



# DISPLAY OPTIONS

# Convey Your Message

# FLIPCHARTS MAGNETIC EASEL

70cms x 105cms flipchart on telescopic tripod with adjustable height. Laminated surface. Useful to be used with writing pads and dry markers.

The height is adjustable to 180cms by a elescopic trpod.

100% recyclable measures.







### **DISPLAY STANDS**

Perfect for displaying A4 size posters. Made of high quality stainless steel base and aluminium frame which is antirust and durable enough for long time usage. The height is also adjustable.

# MEETING MUST HAVES

# Expanding Possibilities



### **LECTERNS**

Material: Mainly Perspex Dimensions: 120 cms x 60 cms

### VIDEO VOICE RECORDER

Easy one-button recording directly to microSDHC/microSDXC cards up to 256 GB for extended recording times with Low-cut filter for the elimination of low-frequency noise and rumble.



# AUDIO

26 C, Triq L-Ispiera Swieqi - SWQ 3081 Malta

www.audiomalta.com info@audiomalta.com

+356 2138 2876 +356 7947 6491

### LOOK FOR US ON