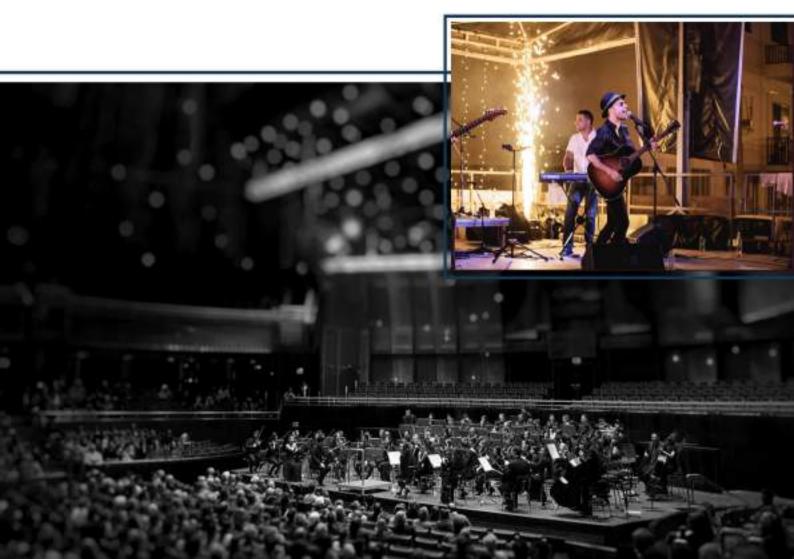

# CREATIVE LIGHTING

# Life Just Got Brighter

### **COLD FOUNTAIN SPARKLERS**

Add spectacular visual effects to your event without any risk of fire, heat or pyrotechnics.