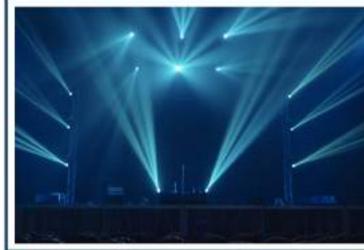

TORS
- DISPLAY STANDS
- FLIPCHART MAGNETIC EASEL
- VIDEO CONFERENCE RECORDER



# PA SYSTEMS

Heard Loud and Clear

### PA SYSTEMS ON STANDS

2 SPEAKER

4 SPEAKER

6 SPEAKER

8 SPEAKER





# STAGE SET UPS

# The Perfect Platform

### **DIMENSIONS**

2 MTRS X 4 MTRS 4 MTRS X 6 MTRS 4 MTRS X 10 MTRS





# CREATIVE LIGHTING

# Life Just Got Brighter

### **UPLIGHTERS**

Enhance the look of a dance floor or light up the walls with battery operated uplighters which are easy to use and remote controlled.

### **COLD FOUNTAIN SPARKLERS**

Add spectacular visual effects to your event without any risk of fire, heat or pyrotechnics.

### SPOT MOVING LIGHT PROJECTOR

These lights are compact with a bright LED profile. The moving yoke emits optics punches in a variety of effects and colours.









# LED TV SCREENS

# Technology Unparalleled

Wall Mounted, Trusses or Tripods

40 INCH

50 INCH

55 INCH

65 INCH

70 INCH

75 INCH











# PROJECTORS & PROJECTOR SCREENS

# Beaming with Quality

### **PROJECTORS**

7500 Lumens Extra Bright 2500 ANSI lumens Short Throw 4000 Lumens

### PROJECTOR SCREENS

Projector Screen 180 x 180 Pro Projector Screen 200 x 200 Pro



### COMBO PACKAGES

Projector + screen 180 cm x 180 cm Projector + screen 200 cm x 200 cm Projector + screen 400 cm x 200 cm



# **MICROPHONES**

# High Performance Delivered

### CORDLESS GOOSENECK MICS

The wireless tablestand mic is mounted onto a flexible gooseneck stand rather than on a cable. These mics have a flexible shaft that can be adjusted, allowing the microphone to be positioned in the best possible loca