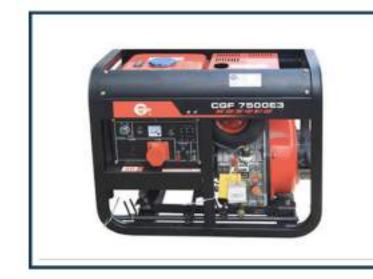

# **GENERATORS**

# Power for New Heights

### **GENERATOR 6.5 KVA**

Field operation power generation, mobile and portable power generation great to power small or large scale events or as a perfect back-up option.