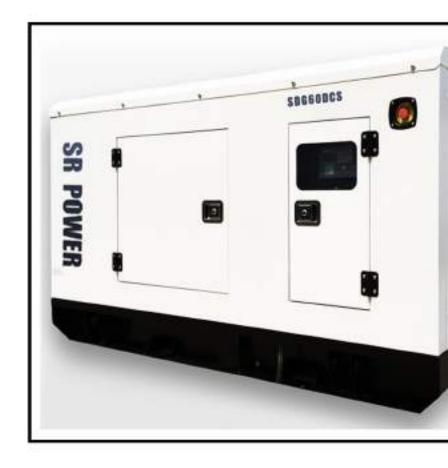

#### **GENERATORS**

Our high-powered generators come with a capacity between 2kva and 80kva. You can choose them based on the scale of event. They are also used for building construction sites, film sets and back-up for hospitals.

#### **CAPACITIES**

2kva - 6.5 kva - 60 kva - 80 kva