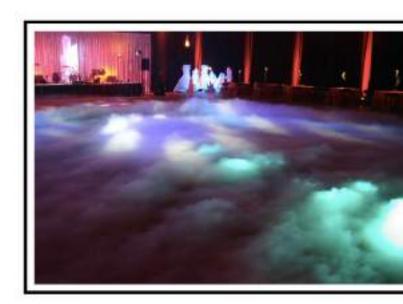

#### LOW FOGGER MACHINES

This machine vaporizes a fine, low-lying 'misting' effect that is safe, non-toxic and leaves no residue. The fog greatly enhances any lighting effect and is used extensively on the dance floor, concerts and theatres.