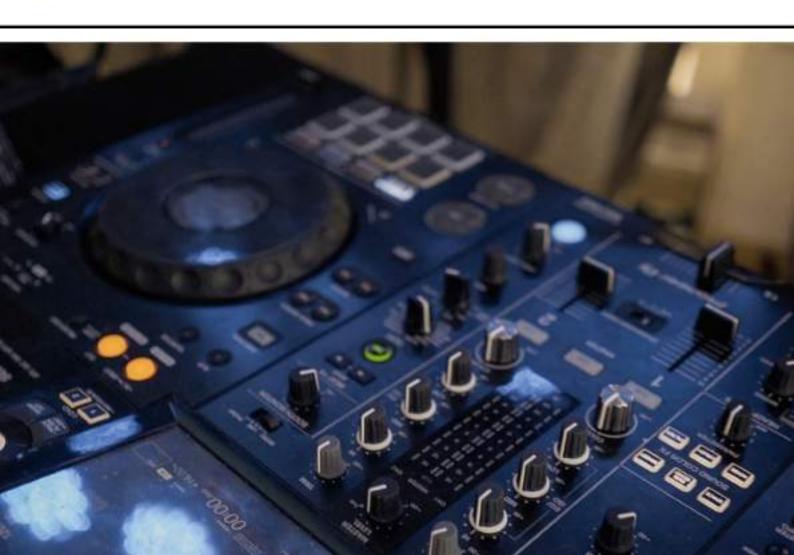

# DJ AND AUDIO EQUIPMENT

### Touching heaven on frequency

#### DJ SYSTEMS

All-in-one to DJ contorllers to rent with CD/USB decks, DJ software control, a top-flight mixer and powerful performance features.