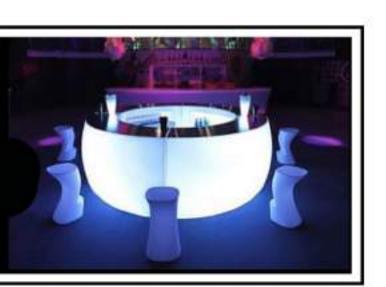

## BARS

### Keep Calm and Drink On

#### **CIRCULAR BAR**

This colour-changing curved bar comes with a remote control so that you can match your bar colours to your event. The bar is rechargable and has under counter storage. The curved units are placed together to create this stunning oval shaped bar.