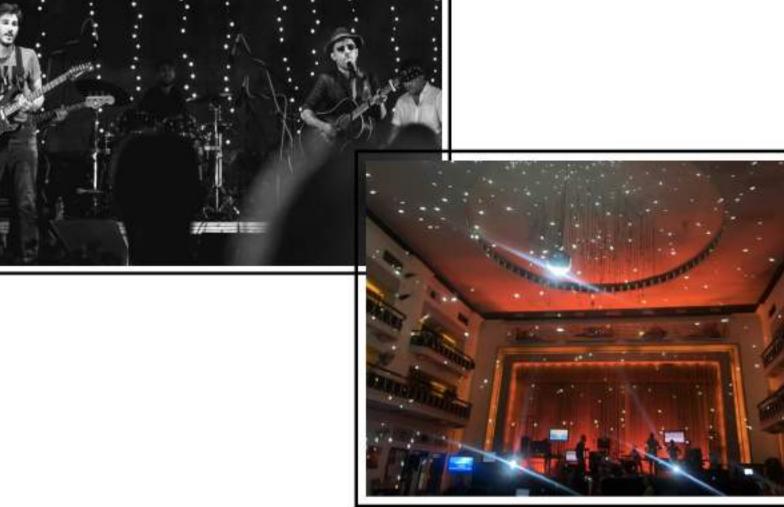

# DJ AND AUDIO EQUIPMENT

### Touching heaven on frequency

#### DJ SYSTEMS

All-in-one to DJ contorllers to rent with CD/USB decks, DJ software control, a top-flight mixer and powerful performance features.