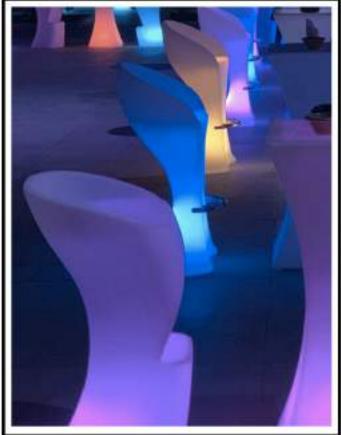

### CREATIVE LIGHTING

### Life Just Got Brighter

#### **UPLIGHTERS**

Our remote controlled, battery operated uplighters are easy to use and drastically change the impact of your event by completely transforming the look, feel, and ambiance of your venue.