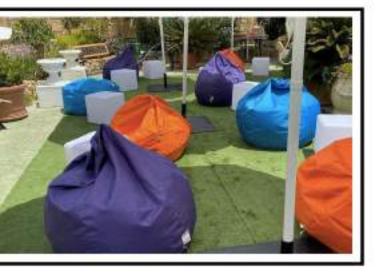

#### **BEAN BAGS**

The epitome of casual comfort, convenience and versatility. Our bean bags are great for creating a chill-out zone or lounge area at your event. Available in an array of vibrant colours, they always to add a cozy, chic element to any set up.