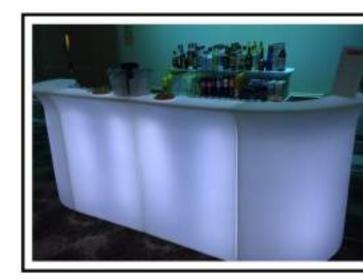

## BARS

### Keep Calm and Drink On

#### **FOUR-PIECE LED BAR**

Super modern and chic. This neat, multifunctional LED bar unit is perfect for weddings and parties.