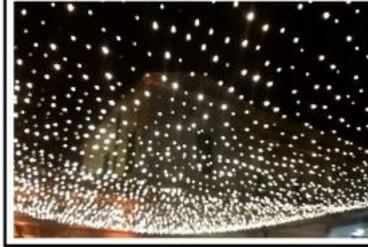

#### **FAIRY LIGHTS**

Good lighting creates a great atmosphere. Choose from a warm fairy light canopy which sparklers under the night sky or a curtain of lights to enhance your facade or backdrop.

#### **FESTOON LIGHTING**

This overly decadent lighting solution is done in such a way that it ensures light is evenly scattered around the room which is the ultimate feat of illumination.