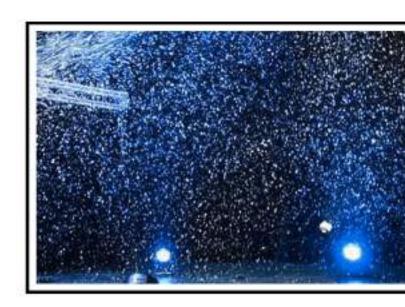

#### **SNOW MACHINES**

Transform your party venue into a winter wonderland with our latest, new on the market snow machines. The snow self disintegrates and leaves no residual or mess.