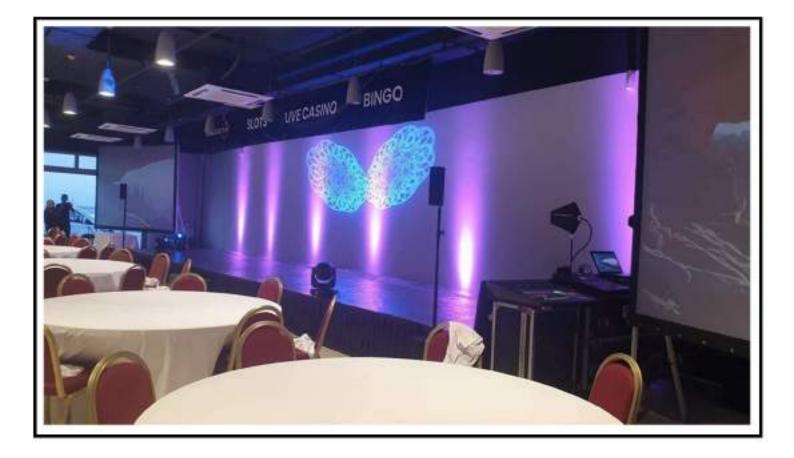

# STAGE SET UPS

### The Perfect Platform!

A great event deserves a great stage. That's because your stage is more than just a presenter's platform. It's the focal point that brings together your event's theme, aesthetics, and overall mood. When done right, it can leave a lasting first impression and define how your audience feels about your event.

### CREATIVE LIGHTING

### Life Just Got Brighter

#### **UPLIGHTERS**

Our remote controlled, battery operated uplighters are easy to use and drastically change the impact of your event by completely transforming the look, feel, and ambiance of your venue.