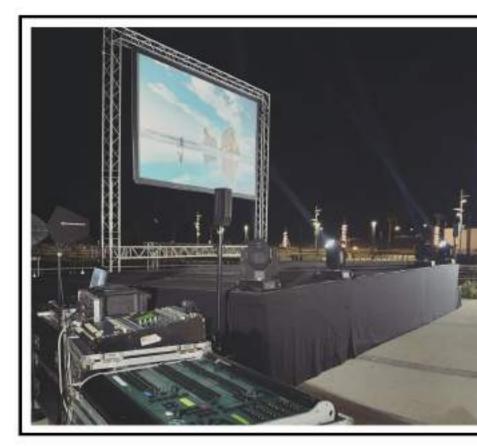

# LED VIDEO WALLS

### Technology Unparalleled

#### LED VIDEO WALLS

Our large LED visualisation surfaces are a new innovative display solution. Great for product launches, conferences, weddings, parties to display photos and videos which deliver high precision optical messages.