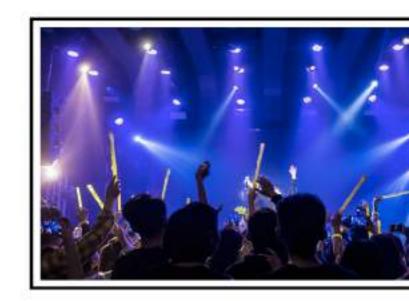

### CREATIVE LIGHTING

### Life Just Got Brighter

#### SPOT MOVING HEADLIGHTS

These spotlights are versatile as a powerful static beam or wash luminaire of the highest caliber. They can also create a field of light with multicolour beams that wash surfaces with colours at any distance.