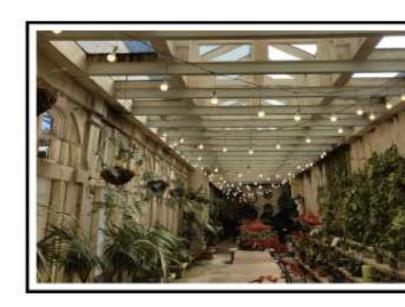

### CREATIVE LIGHTING

### Life Just Got Brighter

#### **FAIRY LIGHTS**

Good lighting creates a great atmosphere. Choose from a warm fairy light canopy which sparklers under the night sky or a curtain of lights to enhance your facade or backdrop.

#### **FESTOON LIGHTING**

This overly decadent lighting solution is done in such a way that it ensures light is evenly scattered around the room which is the ultimate feat of illumination.