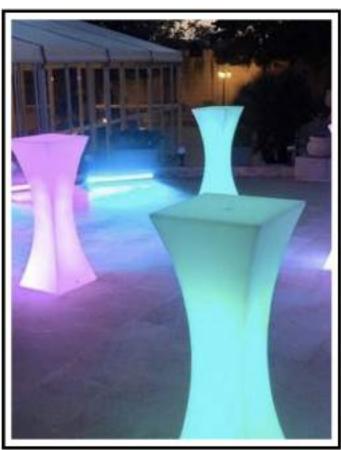

# LED MUST-HAVES

### Let em Up!

#### CUBES, BISTRO TABLES & SETS

Perfect to illuminate your wedding receptions and indoor or outdoor parties. Choose from having them in static white or static colours or even opt for them to transition into different hues.