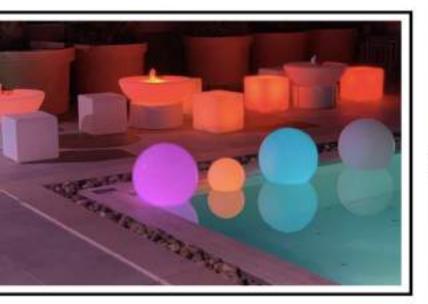

#### **GLOBES**

Create a mesmerising feel with free-floating, supersized globes that blend in with any setting and make entertaining even more exciting!

Sizes Available - 30 cms and 50 cms