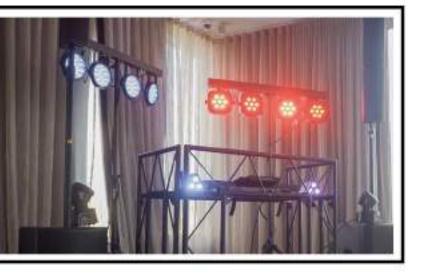

### CREATIVE LIGHTING

### Life Just Got Brighter

#### SPOT MOVING HEADLIGHTS

These spotlights are versatile as a powerful static beam or wash luminaire of the highest caliber. They can also create a field of light with multicolour beams that wash surfaces with colours at any distance.