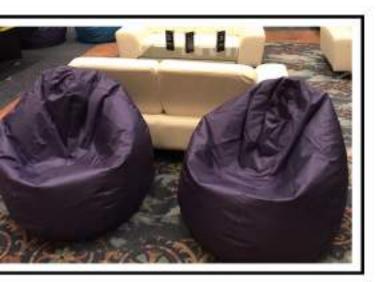

#### **BEAN BAGS**

The epitome of casual comfort, convenience and versatility. Our bean bags are great for creating a chill-out zone or lounge area at your event. Available in an array of vibrant colours, they always to add a cozy, chic element to any set up.