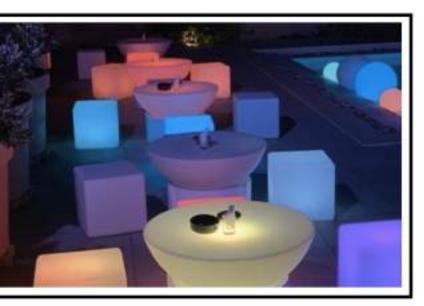

# LED MUST-HAVES

### Let em Up!

#### CUBES, BISTRO TABLES & SETS

Perfect to illuminate your wedding receptions and indoor or outdoor parties. Choose from having them in static white or static colours or even opt for them to transition into different hues.

#### **GLOBES**

Create a mesmerising feel with free-floating, supersized globes that blend in with any setting and make entertaining even more exciting!

Sizes Available - 30 cms and 50 cms