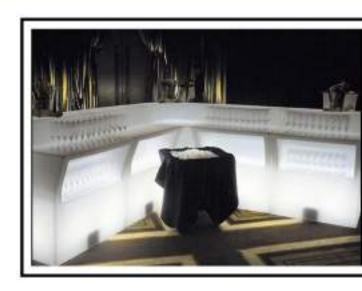

## BARS

### Keep Calm and Drink On

#### **CORNER LED BAR**

A modern and sophisticated LED Corner Bar with adjustable colours. The corner module is battery operated and remote controlled.