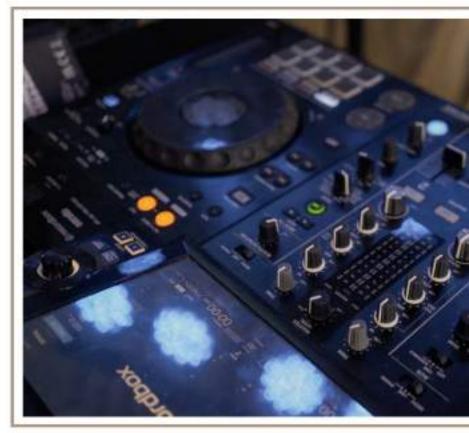

### **DJ AND AUDIO EQUIPMENT** Touching Heaven on Frequency

#### DJ SYSTEMS

All-in-one to DJ contorllers to rent with CD/USB decks, DJ software control, a top-flight mixer and powerful performance features.