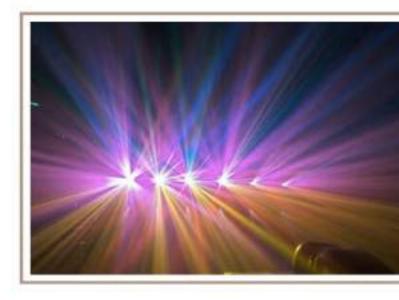

#### DISCO LIGHTING BAR

This lighting bar is great for disco effects on the dance floor. It is incredibly easy to set up and take down and offers you multiple modes for a dynamic and vivid lighting experience.