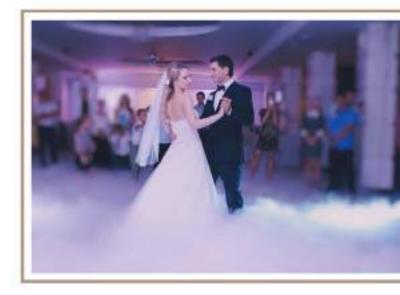

#### SMOKE MACHINES

These high-grade smoke machines are popularly used for 'the first dance' at weddings by creating a mystical haze with a whimsical feel.