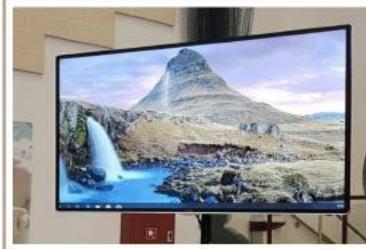

### LED TV SCREENS Technology Unparalleled

#### LED TV SCREENS

On Tripod Stand 40" 50" 55"

On Trussing 40" 50" 55" 65" 70" 75"

Wall Mounted 40" 50" 55" 65" 70" 75"