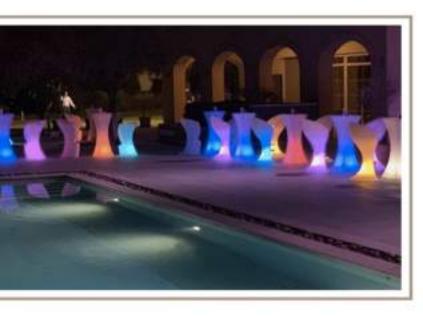

### LED MUST-HAVES Let em Up!

#### CUBES, BISTRO TABLES & SETS

Perfect to illuminate your wedding receptions, whether indoors or outdoors. Choose from having them in static white or static colours or even opt for them to transition into different hues.