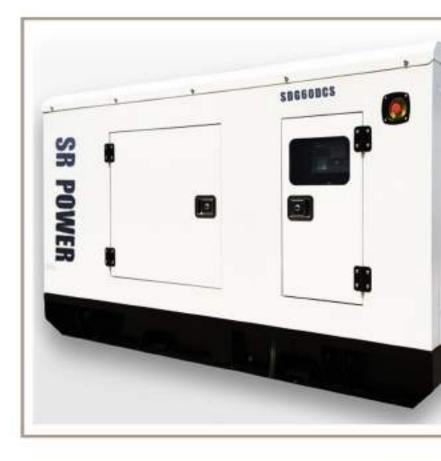

### OUTDOOR HEATING AND GENERATORS Comfort — On Call

#### GENERATORS

Our high-powered generators come in various capacities of between based on the scale of your wedding. They can be set up near marquees, in gardens or at beach weddings.

6.5 kva - 60 kva - 80 kva