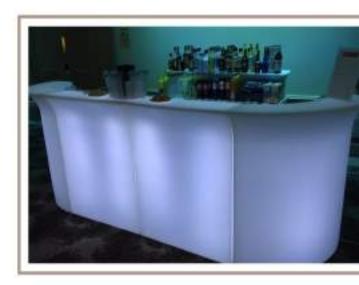

#### CORNER LED BAR

A modern and sophisticated LED Corner Bar with adjustable colours. The corner module is battery operated and remote controlled.

Super modern and chic. This neat, multifunctional LED bar unit is perfect for your mixologist to whip up the best cocktails.