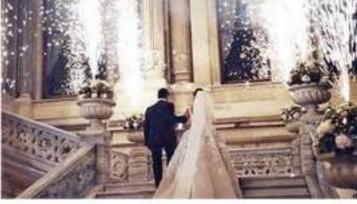

#### COLD FOUNTAIN SPARKLERS

These non flamable units emit non-hazardous sparks that leave no residue and are perfect for outdoor or indoor affairs. They add spectacular visual effects without any risk of fire, heat or pyrotechnics.