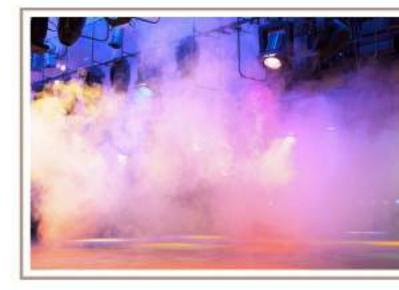

### SPECIAL EFFECTS We Take Your Fun Seriously

#### SMOKE MACHINES

These high-grade smoke machines are popularly used for 'the first dance' at weddings by creating a mystical haze with a whimsical feel.

#### LOW FOGGER MACHINES

This machine vaporizes a fine, low-lying 'misting' effect that is safe, non-toxic and leaves no residue. The fog greatly enhances any lighting effect and is used extensively on the dance floor.

#### LED COLOUR FOG EFFECTS

A combination of two of the best visual effects. This vertical fog machine is integrated with RGB LEDs that illuminates the fog leaving the unit in any conceivable myriad of colours. The range of fog output is approximately 3 meters high.