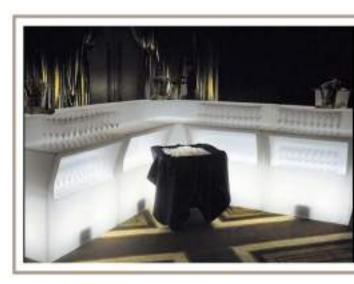

#### **CIRCULAR BAR**

This colour-changing, funky, curved bar comes with a remote control so that you can match your bar colours to your event. The bar is rechargable and has under counter storage. The curved units are placed together to create this stunning oval shaped bar.