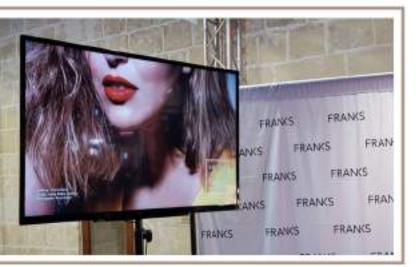

### LED TV SCREENS Technology Unparalleled

#### LED TV SCREENS

On Tripod Stand 40" 50" 55"

On Trussing 40" 50" 55" 65" 70" 75"

Wall Mounted 40" 50" 55" 65" 70" 75"