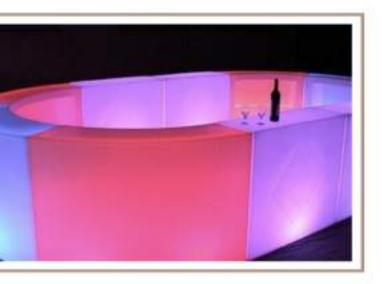

#### **CIRCULAR BAR**

This colour-changing, funky, curved bar comes with a remote control so that you can match your bar colours to your event. The bar is rechargable and has under counter storage. The curved units are placed together to create this stunning oval shaped bar.