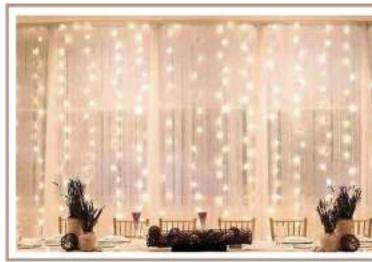

#### FAIRY LIGHTS

Create the perfect atmosphere with a warm canopy of fairy lights canopy which sparklers under the night sky or perhaps a curtain of twinkling lights which makes a great backdrop.