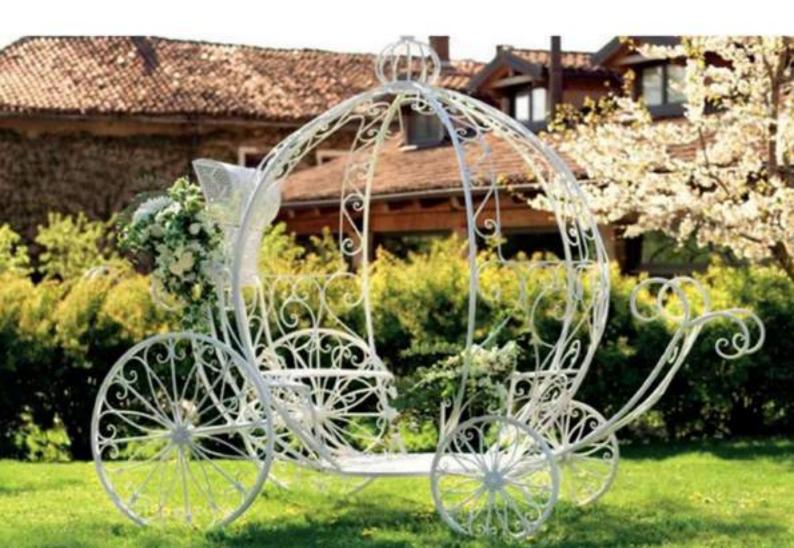

### **CINDERELLA CARRIAGE** Your Fairytale Wedding

Begin your "happily ever after" in luxurious style with our exquisite Fairytale Carriage. Feel like a princess! and have the ultimate fairytale experience surpassing all your guests expectations.

#### 150 CMS X 300 CMS X 240 CMS