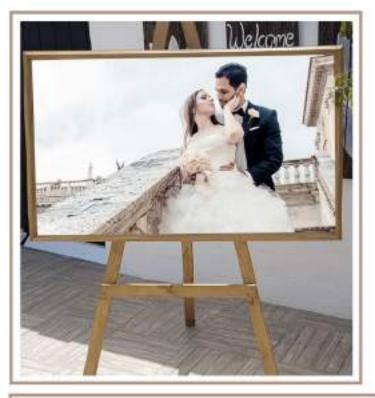

#### LED VIDEO FRAME

Wow your guests at your wedding by sharing crisp, high-quality pictures and videos with our new LED display frame. The unit is attached to a wooden easel giving it a vintage yet high-tech look. The brightness is calibrated based on whether your wedding is indoors or outdoors, morning or evening.