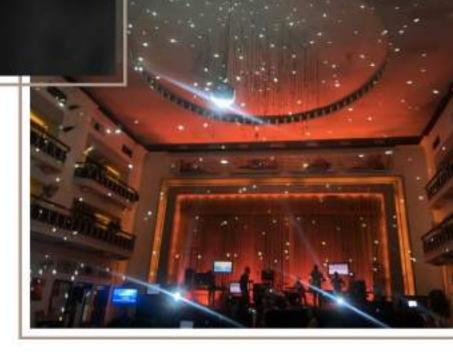

### **CREATIVE LIGHTING** Illuminating Hearts

#### **FESTOON LIGHTING**

This overly decadent lighting solution is done in such a way that it ensures light is evenly scattered around the room which is the ultimate feat of illumination.