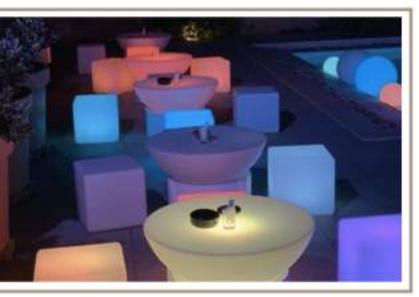

### LED MUST-HAVES Let em Up!

#### CUBES, BISTRO TABLES & SETS

Perfect to illuminate your wedding receptions, whether indoors or outdoors. Choose from having them in static white or static colours or even opt for them to transition into different hues.

#### GLOBES

Create a mesmerising feel with free-floating, supersized globes that blend in with any setting and make entertaining even more exciting!

Sizes Available - 30 cms and 50 cms