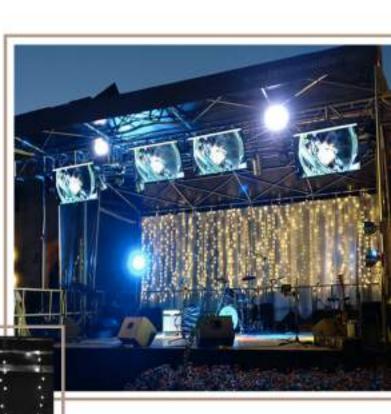

### **STAGE SETUPS** The Perfect Platform

We create the perfect platform for your wedding band to take center stage. We can have the entire setup aligned to the theme of your wedding and configured to your suite the size of your venue.

DIMENSIONS 2 MTRS X 4 MTRS 4 MTRS X 6 MTRS 4 MTRS X 10 MTRS