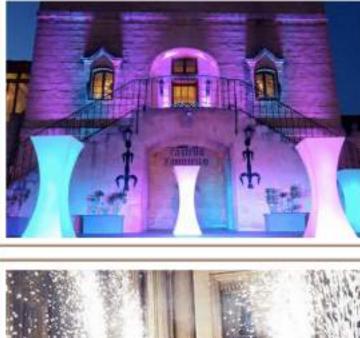

#### UPLIGHTERS

Our remote controlled, battery operated uplighters are easy to use and drastically change the impact of your wedding by completely transforming the look, feel, and ambiance of the facade and walls of your venue.