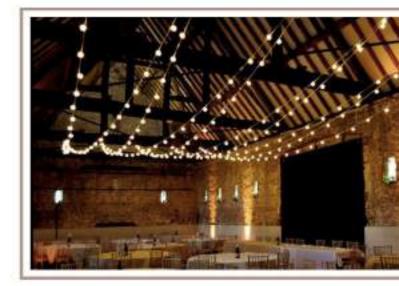

#### **FESTOON LIGHTING**

This overly decadent lighting solution is done in such a way that it ensures light is evenly scattered around the room which is the ultimate feat of illumination.