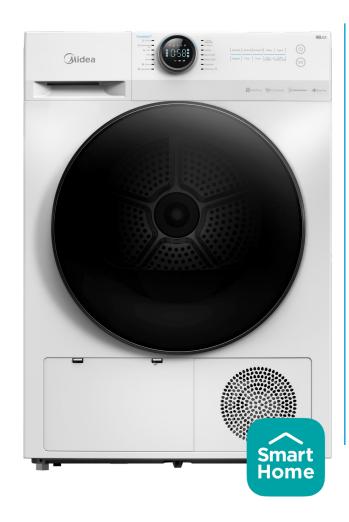

## **MIDEA TUMBLE DRYER 9KG**

Model Number: MD200H90W/W-HR

| SPECIFICATIONS:                |                  |
|--------------------------------|------------------|
| Product Name:                  | Tumble Dryer 9KG |
| Туре:                          | Free-Standing    |
| Aesthetics:                    | White            |
| Energy Efficiency Class:       | A++              |
| Condensation Efficiency Class: | В                |
| Rated Drying Capacity:         | 9 KG             |

| MAIN FEATURES                        |                                                    |
|--------------------------------------|----------------------------------------------------|
| Drying Type:                         | Condensing                                         |
| Drying Control:                      | Electronic                                         |
| Display Type/Colour:                 | LED / White                                        |
| Interior Lighting:                   | Yes                                                |
| Power Cord Length:                   | 1.5 m                                              |
| Energy consumption (full load):      | 2.1 kW-h/cycle                                     |
| Energy consumption (partial load)    | 1.22 kW-h/cycle                                    |
| Program time at full load:           | 185 min                                            |
| Program time at partial load         | 115 min                                            |
| Airborne acoustical noise emissions: | 69dB                                               |
| Number Of Programs:                  | 14                                                 |
| Reverse Tumbling:                    | Yes                                                |
| Child Lock:                          | Yes                                                |
| Volume of Inner Tub:                 | 105 Ltr                                            |
| Technology:                          | Mobile connection<br>with Midea's<br>SmartHome App |