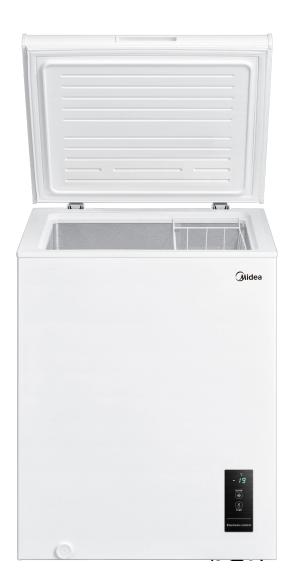

## **MIDEA CHEST FREEZER**

Model Number: MDRC152FEE01

| SPECIFICATIONS:            |                      |
|----------------------------|----------------------|
| Product Type:              | Freestanding, static |
| Aesthetics:                | White                |
| Energy Efficiency Class:   | E                    |
| Electric Supply:           | 220V - 240V / 50Hz   |
| Chest Freezer Volume:      | 99 L                 |
| Total Net Weight:          | 23.50KG              |
| Noise Level:               | 38 dB/C              |
| Energy Consumption / year: | 169 kWh/a            |
| Cooling System:            | Single System        |

| MAIN FEATURES              |             |
|----------------------------|-------------|
| Door Material:             | Metal       |
| Control:                   | Outside LED |
| Hanging Basket:            | 1           |
| Convert Freezer in Fridge: | Yes         |
| Super Freeze in Freezer:   | Yes         |
| Freezing Capacity:         | 4.50kg/24h  |
| Handle Type:               | Recessed    |