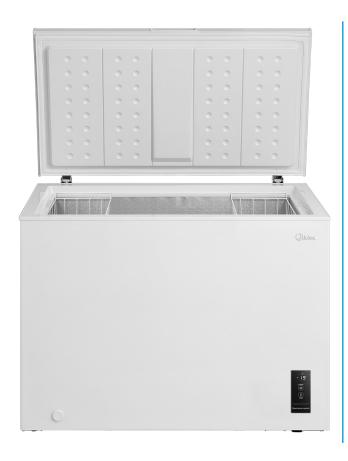

## MIDEA CHEST FREEZER

Model Number: MDRC345FEE01

| SPECIFICATIONS:            |                      |
|----------------------------|----------------------|
| Product Type:              | Freestanding, static |
| Aesthetics:                | White                |
| Energy Efficiency Class:   | Е                    |
| Electric Supply:           | 220V - 240V / 50Hz   |
| Chest Freezer Volume:      | 249 L                |
| Total Net Weight:          | 32.50KG              |
| Noise Level:               | 41 dB/C              |
| Energy Consumption / year: | 216 kWh/a            |
| Cooling System:            | Single System        |

| MAIN FEATURES              |             |
|----------------------------|-------------|
| Door Material:             | Metal       |
| Control:                   | Outside LED |
| Hanging Basket:            | 2           |
| Convert Freezer in Fridge: | Yes         |
| Super Freeze in Freezer:   | Yes         |
| Freezing Capacity:         | 11.50kg/24h |
| Handle Type:               | Recessed    |

## **DIMENSIONS:**

W: 98.50 cm x D: 60 cm x H: 85 cm