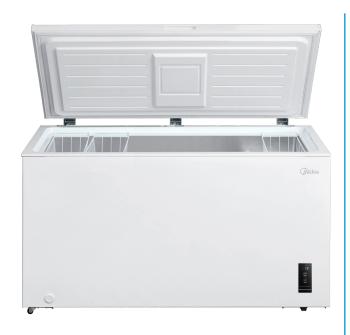

## MIDEA CHEST FREEZER

Model Number: MDRC564FEE01

| SPECIFICATIONS:            |                      |
|----------------------------|----------------------|
| Product Type:              | Freestanding, static |
| Aesthetics:                | White                |
| Energy Efficiency Class:   | Е                    |
| Electric Supply:           | 220V - 240V / 50Hz   |
| Chest Freezer Volume:      | 418 L                |
| Total Net Weight:          | 53 KG                |
| Noise Level:               | 44 dB/D              |
| Energy Consumption / year: | 269 kWh/a            |
| Cooling System:            | Single System        |

| MAIN FEATURES              |             |
|----------------------------|-------------|
| Door Material:             | Metal       |
| Control:                   | Outside LED |
| Hanging Basket:            | 3           |
| Convert Freezer in Fridge: | Yes         |
| Super Freeze in Freezer:   | Yes         |
| Freezing Capacity:         | 19kg/24h    |
| Handle Type:               | Recessed    |