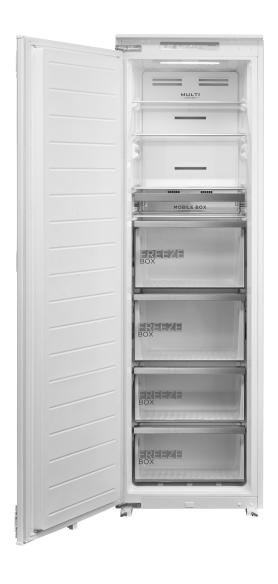

## MIDEA BUILT-IN FREEZER (SINGLE DOOR)

Model Number: MDRE306FGE01

| SPECIFICATIONS:            |                      |
|----------------------------|----------------------|
| Product Type:              | Built-In, Frost Free |
| Aesthetics:                | White                |
| Energy Efficiency Class:   | Е                    |
| Total Net Volume:          | 212 LT               |
| Net Weight:                | 67 KG                |
| Noise Level:               | 41 dB/C              |
| Energy Consumption / year: | 236 kWh/a            |
| Cooling System:            | Single System        |
| Door Opening:              | Reversible           |
| Child Lock Mode            | Yes                  |

| FREEZER                    |                |
|----------------------------|----------------|
| Handle Type                | Recessed       |
| Controls:                  | Inside Display |
| Freezer Internal Lighting: | LED            |
| Number Of Shelves:         | 2 (Glass)      |
| Number of Drawers:         | 5              |
| Convert Freezer in Fridge  | Yes            |
| Super Cooling in Fridge    | Yes            |
| Super Freeze in Freezer    | Yes            |