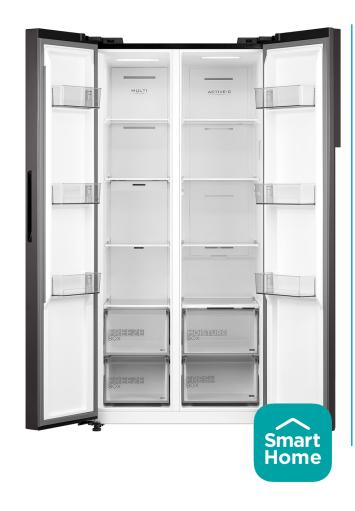

## MIDEA AMERICAN STYLE SIDE-BY-SIDE FRIDGE-FREEZER

Model Number: MDRS619FIE28

| SPECIFICATIONS:            |                                                    |
|----------------------------|----------------------------------------------------|
| Product Type:              | Free-Standing, No<br>Frost                         |
| Aesthetics:                | Jazz Black                                         |
| Energy Efficiency Class:   | Е                                                  |
| Total Net Volume:          | 460 L                                              |
| Fridge Volume:             | 271 L                                              |
| Freezer Volume:            | 189 L                                              |
| Energy Consumption / year: | 295 kWh/a                                          |
| Noise Level:               | 41 dB/C                                            |
| Weight:                    | 77 KG                                              |
| Cooling System:            | Dual System                                        |
| Multi Air Flow:            | Yes                                                |
| Super Cooling in Fridge:   | Yes                                                |
| Super Freeze in Freezer:   | Yes                                                |
| Child Lock Mode:           | Yes                                                |
| Interior Lighting:         | LED                                                |
| Technology:                | Mobile connection<br>with Midea's<br>SmartHome App |

## **WARRANTY:**

2 years on parts and labour

| FRIDGE:            |                      |
|--------------------|----------------------|
| Number Of Shelves: | 3                    |
| Door Rack:         | 3                    |
| Vegetable Crisper  | 2 + Humidity Control |
|                    | -                    |

| FREEZER:           |      |
|--------------------|------|
| Location:          | Side |
| Number Of Shelves: | 3    |
| Drawers:           | 2    |

www.midea.mt