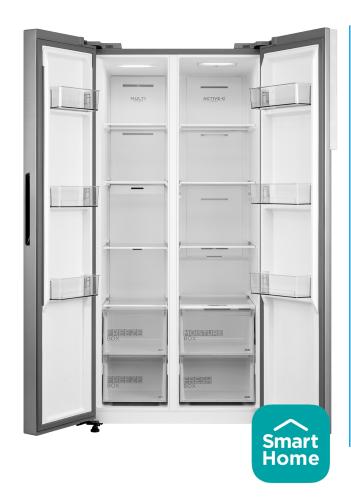

## MIDEA AMERICAN STYLE SIDE-BY-SIDE FRIDGE-FREEZER

Model Number: MDRS619FIE46

| SPECIFICATIONS:            |                                                    |
|----------------------------|----------------------------------------------------|
| Product Type:              | Free-Standing, No<br>Frost                         |
| Aesthetics:                | Inox Grey                                          |
| Energy Efficiency Class:   | E                                                  |
| Total Net Volume:          | 460 L                                              |
| Fridge Volume:             | 271 L                                              |
| Freezer Volume:            | 189 L                                              |
| Energy Consumption / year: | 295 kWh/a                                          |
| Noise Level:               | 41 dB/C                                            |
| Weight:                    | 77 KG                                              |
| Cooling System:            | Dual System                                        |
| Multi Air Flow:            | Yes                                                |
| Super Cooling in Fridge:   | Yes                                                |
| Super Freeze in Freezer:   | Yes                                                |
| Child Lock Mode:           | Yes                                                |
| Interior Lighting:         | LED                                                |
| Technology:                | Mobile connection<br>with Midea's<br>SmartHome App |

## FRIDGE:3Number Of Shelves:3Door Rack:3Vegetable Crisper2 + Humidity Control

| FREEZER:           |      |
|--------------------|------|
| Location:          | Side |
| Number Of Shelves: | 3    |
| Drawers:           | 2    |