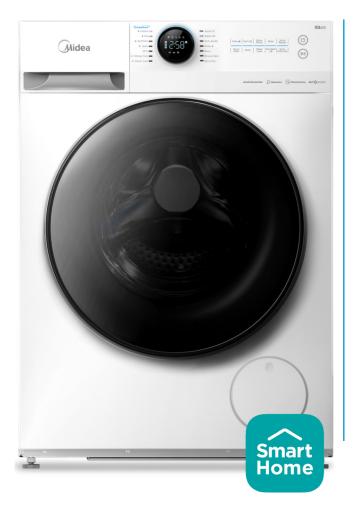

## **MIDEA WASHING MACHINE 12KG**

Model Number: MF200W120WB/W-HR

| SPECIFICATIONS:          |                         |
|--------------------------|-------------------------|
| Product Name:            | Washing Machine<br>12KG |
| Туре:                    | Free-Standing           |
| Aesthetics:              | White                   |
| Energy Efficiency Class: | А                       |
| Rated Washing Capacity:  | 12 KG                   |
| Rated Spinning Capacity: | 12 KG                   |

| MAIN FEATURES          |                                              |
|------------------------|----------------------------------------------|
| Max. Spin Speed:       | 1400 RPM                                     |
| Spin Speed Selection:  | 0-400-600-800-<br>1000-1200-1400             |
| Display Type / Colour: | LED / White                                  |
| Energy Consumption:    | 54 kWh/100 cycles                            |
| Water Consumption:     | 57 L/cycle                                   |
| Spinning noise level:  | 80 dB/C                                      |
| Number Of Programs:    | 14                                           |
| Child Lock:            | Yes                                          |
| Net Weight:            | 73 KG                                        |
| Rated Power:           | 2000 W                                       |
| Motor Type:            | BLDC Motor                                   |
| Technology:            | Mobile connection with Midea's SmartHome App |